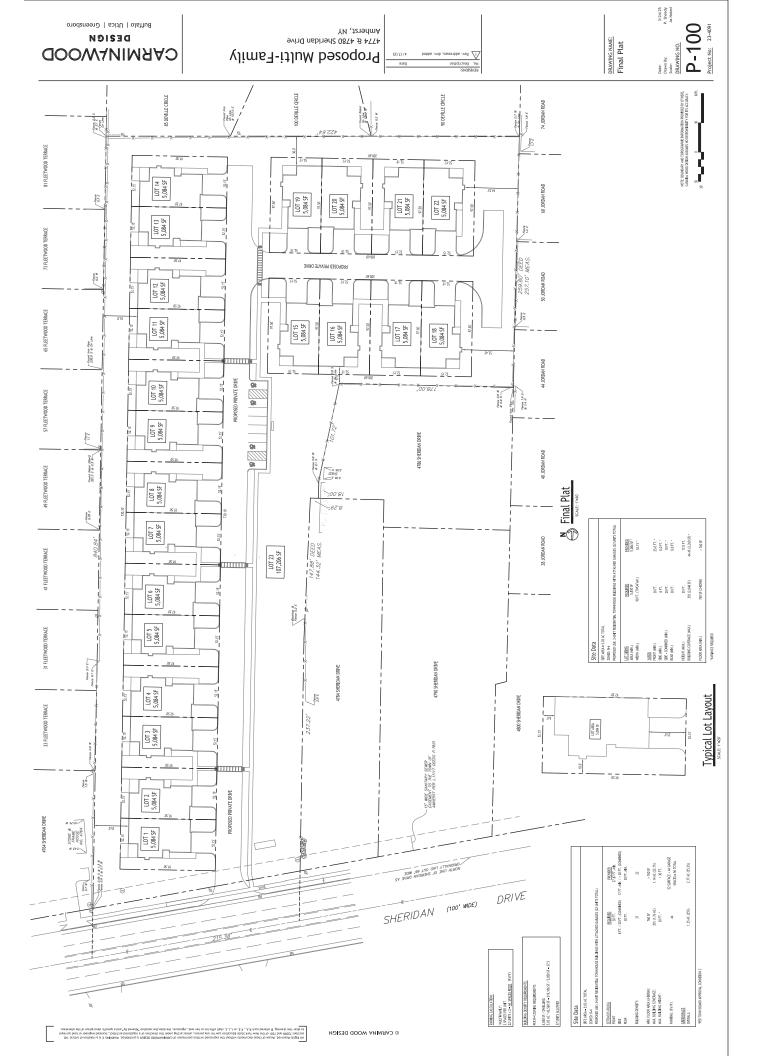

# I. <u>Introduction and Description of the Proposed Multifamily Project Consisting of Townhome Units for Sale:</u>

4780 Sheridan Drive LLC (the "Project Sponsor") is seeking Final Plat Approval from the Planning Board in connection with its pending request to subdivide the parcel at 4780 Sheridan Drive (the "Project Site") into twenty-three (23) lots that will consist of twenty-two (22) lots for the residential units for sale utilizing the condominium form of ownership and one (1) lot that will consist of the Common Area. A reduced size copy of the Final Plat Plan [Drawing P-100 – Date: 06/22/25] prepared by Carmina Wood Design depicting the layout of the residential project with the proposed parcels is provided at **Exhibit "2**". The condominium form of ownership is being utilized in connection with the project based on the requirements of the NYSDEC Brownfield Clean Up Program ("BCP"). The Project Site was accepted into the BCP on October 15, 2024.

### 4780 Sheridan Drive within a R-4 Zoning District

The petitioner's proposed townhomes will be on lots outside of a HOA common area which will be 5,058 s.f. in lot area, whereas, the zoning ordinance requires a minimum area of 5,850 s.f. and, whereas, the lots will be 52.15 wide, whereas, the zoning ordinance requires 90 feet, and whereas, the townhomes will provide a 25 foot setback to the front parcel line, whereas, the zoning ordinance requires 30 feet, and whereas, the townhomes will provide an 8 foot setback to the rear parcel line, whereas, the zoning ordinance requires 30 feet, and whereas the townhomes will provide a minimum side setback of 0 feet, whereas, the zoning ordinance requires 8 feet, and whereas, the combined side yards for each lot will be 10 feet whereas, the zoning ordinance requires 20 feet, and whereas the maximum building coverage on each lot will be 44.5 percent , whereas, the zoning ordinance permits a maximum of 35 percent, AND